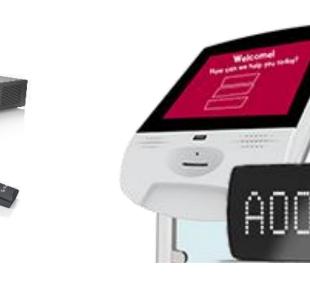

# Audio/Visual Systems

Display Screens

Podiums and Furniture

Projection Screen

Video Wall

Interpretation System

**Queuing System** 

Digital Kiosk