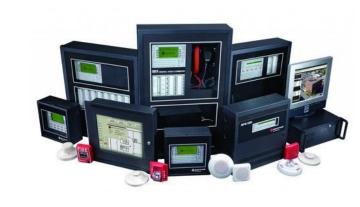

Fire Alarm

**Public Address** 

Master Clock

**Motion Detection** 

X-Ray Scanners

Road Blocker

Hydraulic Bollards

**Drop Arm Barrier** 