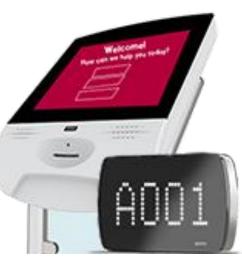

# Audio/Visual Systems

Display Screens

Podiums and Furniture

Projection Screen

Video Wall

Interpretation System

**Queuing System** 

Digital Kiosk