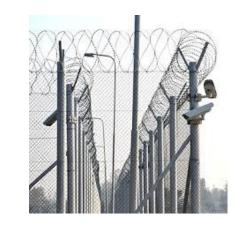

# Integrated Security Systems Department

# Security Systems

Burglar Alarm

CCTV

Thermal Cameras

Video Management / Intelligence / Storage

Metal Frame Detector

**Explosive Detectors** 

**Control Rooms** 

Fire Alarm

**Public Address** 

Master Clock

**Motion Detection** 

X-Ray Scanners

Road Blocker

Hydraulic Bollards

**Drop Arm Barrier** 

Turnstile

UVSS

**Under Water Security** 

Perimeter Security