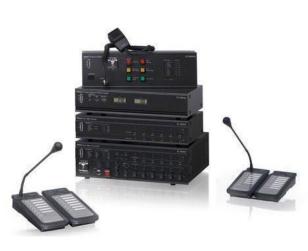

Fire Alarm

**Public Address** 

Master Clock

**Motion Detection** 

X-Ray Scanners

Road Blocker

Hydraulic Bollards

**Drop Arm Barrier** 