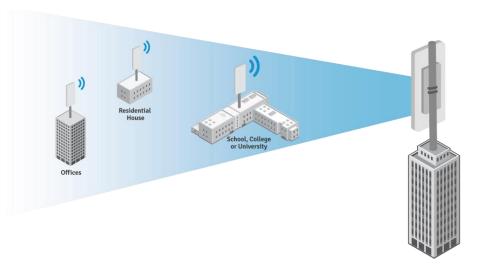

## IT & Telecommunication Systems

Radio Communication

Switching and routing

Point to Multipoint systems

**Data Centers** 

**Emergency Communication** 

Data Storage

Fiber optics Networks