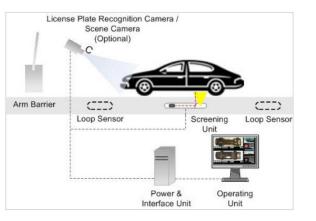

Fire Alarm

**Public Address** 

Master Clock

**Motion Detection** 

X-Ray Scanners

Road Blocker

Hydraulic Bollards

**Drop Arm Barrier** 