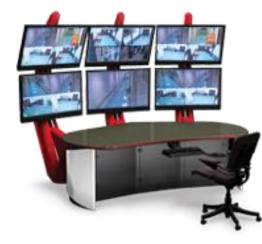

# Audio/Visual Department

ProICT specializes in designing, installing and maintaining integrated audio, video and control facilities for a wide variety of environments including command and control centers and video teleconferencing facilities, classrooms, conference and training rooms, auditoriums and more.

# Audio/Visual Systems

Display Screens

Podiums and Furniture

Projection Screen

Video Wall

Interpretation System

**Queuing System** 

Digital Kiosk

Video Projectors

Video Conference

Digital Signage

**IPTV System** 